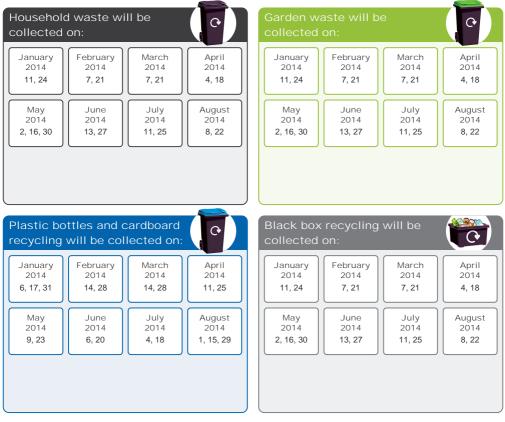

## Your recycling, garden waste and household waste collection calendar

January 2014 - August 2014

## Your collection day will change this Christmas. Please check your calendar below.

Your waste and recycling containers will be collected once a fortnight. Please remember to put your container out at the kerbside by 7am on your collection day. Please ensure your bin lid is closed and do not leave any household waste next to your bin for collection.